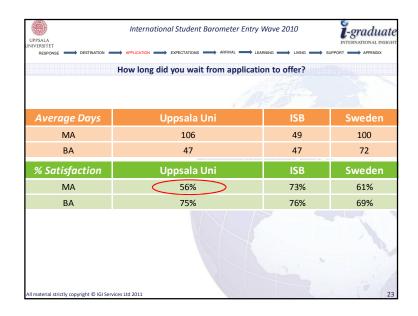

her encourage nor discourage people to apply | 5%           | 14%     |
| 2%                    | If asked, I would discourage people from applying        | 2%           | 2%      |
| 1%                    | I would actively discourage people from applying         | NA           | 2%      |
|                       |                                                          |              | 1       |





















| Average Days   | Uppsala Uni | ISB | Swede |
|----------------|-------------|-----|-------|
| MA             | 43          | 20  | 40    |
| BA             | 36          | 21  | 34    |
| % Satisfaction | Uppsala Uni | ISB | Swede |
| MA             | 77%         | 83% | 80%   |
| BA             | 86%         | 84% | 81%   |
|                |             |     |       |

















































All material strictly copyright © IGI Services Ltd 2011















| LIPPSALA                                | International Student Bar                            | ometer Entry Wave 2010                                       | <b>1</b> -graduate                                |
|-----------------------------------------|------------------------------------------------------|--------------------------------------------------------------|---------------------------------------------------|
|                                         | ISB (n= 15                                           | 7,964)                                                       |                                                   |
| Nalto University