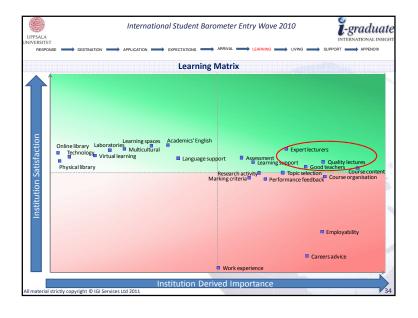

ourage people to apply | 5%           | 14%     |
| 2%                    | If asked, I would discourage people from applying        | 2%           | 2%      |
| 1%                    | I would actively discourage people from applying         | NA           | 2%      |
|                       |                                                          |              | 1       |





















| Average Days   | Uppsala Uni | ISB | Swede |
|----------------|-------------|-----|-------|
| MA             | 43          | 20  | 40    |
| BA             | 36          | 21  | 34    |
| % Satisfaction | Uppsala Uni | ISB | Swede |
| MA             | 77%         | 83% | 80%   |
| BA             | 86%         | 84% | 81%   |
|                |             |     |       |

















































All material strictly copyright © IGI Services Ltd 2011















| LIPPSALA                                | International Student Bar                            | ometer Entry Wave 2010                                       | <b>1</b> -graduate                                |
|-----------------------------------------|------------------------------------------------------|--------------------------------------------------------------|---------------------------------------------------|
|                                         | ISB (n= 15                                           | 7,964)                                                       |                                                   |
| Nalto University                        | Drexel University