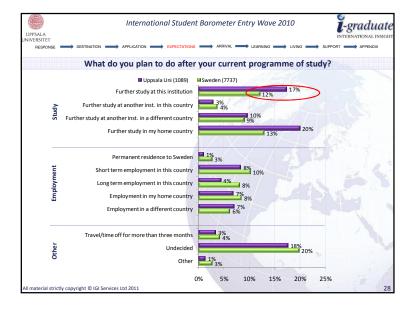

age nor discourage people to apply | 5%           | 14%     |
| 2%                    | If asked, I would discourage people from applying        | 2%           | 2%      |
| 1%                    | I would actively discourage people from applying         | NA           | 2%      |
|                       |                                                          |              | 1       |





















| Average Days   | Uppsala Uni | ISB | Swede |
|----------------|-------------|-----|-------|
| MA             | 43          | 20  | 40    |
| BA             | 36          | 21  | 34    |
| % Satisfaction | Uppsala Uni | ISB | Swede |
| MA             | 77%         | 83% | 80%   |
| BA             | 86%         | 84% | 81%   |
|                |             |     |       |

















































All material strictly copyright © IGI Services Ltd 2011















| LIPPSALA                                | International Student Bar                            | ometer Entry Wave 2010                                       | <b>1</b> -graduate                                |
|-----------------------------------------|------------------------------------------------------|--------------------------------------------------------------|---------------------------------------------------|
|                                         | ISB (n= 15                                           | 7,964)                                                       |                                                   |
| Nalto University                        | Drexe