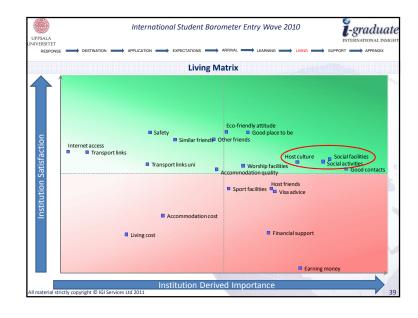

ple to apply | 5%           | 14%     |
| 2%                    | If asked, I would discourage people from applying        | 2%           | 2%      |
| 1%                    | I would actively discourage people from applying         | NA           | 2%      |
|                       |                                                          |              | 1       |





















| Average Days   | Uppsala Uni | ISB | Swede |
|----------------|-------------|-----|-------|
| MA             | 43          | 20  | 40    |
| BA             | 36          | 21  | 34    |
| % Satisfaction | Uppsala Uni | ISB | Swede |
| MA             | 77%         | 83% | 80%   |
| BA             | 86%         | 84% | 81%   |
|                |             |     |       |

















































All material strictly copyright © IGI Services Ltd 2011















| LIPPSALA                                | International Student Bar                            | ometer Entry Wave 2010                                       | <b>1</b> -graduate                                |
|-----------------------------------------|------------------------------------------------------|--------------------------------------------------------------|---------------------------------------------------|
|                                         | ISB (n= 15                                           | 7,964)                                                       |                                                   |
| Nalto University                        | Drexel University