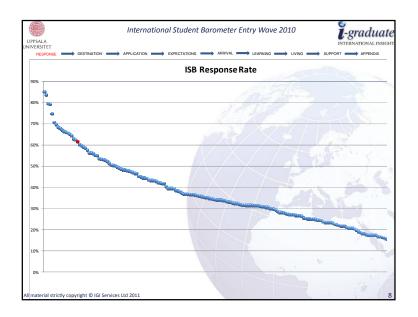

| RESPONSE DESTIN | NATION APPLICATION       | EXPECTATIONS - | ARRIVAL LEARNIN | IVING            | SUPPORT APPENDIX |
|-----------------|--------------------------|----------------|-----------------|------------------|------------------|
|                 | F                        | Respo          | nse             |                  |                  |
|                 |                          | Response       | Population      | Response<br>Rate |                  |
|                 | Uppsala ISB              | 1,313          | 2,122           | 62%              |                  |
|                 | Sweden Entry 2010<br>ISB | 9,415          | 22,591          | 42%              | 1                |
|                 | Entry 2010 ISB           | 157,964        | 516,741         | 31%              |                  |
|                 |                          |                |                 |                  |                  |
|                 |                          |                |                 |                  |                  |