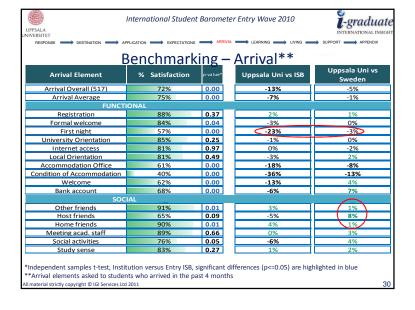

| RESPONSE DESTIN | NATION APPLICATION       | EXPECTATIONS - | ARRIVAL LEARNIN | IVING            | SUPPORT APPENDIX |
|-----------------|--------------------------|----------------|-----------------|------------------|------------------|
|                 | F                        | Respo          | nse             |                  |                  |
|                 |                          | Response       | Population      | Response<br>Rate |                  |
|                 | Uppsala ISB              | 1,313          | 2,122           | 62%              |                  |
|                 | Sweden Entry 2010<br>ISB | 9,415          | 22,591          | 42%              | 1                |
|                 | Entry 2010 ISB           | 157,964        | 516,741         | 31%              |                  |
|                 |                          |                |                 |                  |                  |
|                 |                          |                |                 |                  |                  |