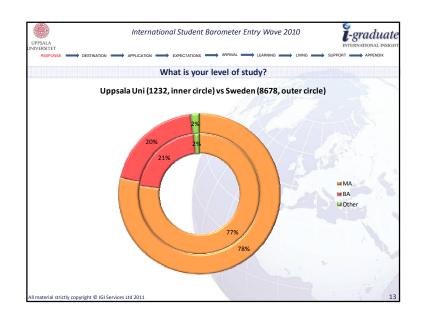

| RESPONSE DESTIN | NATION APPLICATION       | EXPECTATIONS - | ARRIVAL LEARNIN | IVING            | SUPPORT APPENDIX |
|-----------------|--------------------------|----------------|-----------------|------------------|------------------|
|                 | F                        | Respo          | nse             |                  |                  |
|                 |                          | Response       | Population      | Response<br>Rate |                  |
|                 | Uppsala ISB              | 1,313          | 2,122           | 62%              |                  |
|                 | Sweden Entry 2010<br>ISB | 9,415          | 22,591          | 42%              | 1                |
|                 | Entry 2010 ISB           | 157,964        | 516,741         | 31%              |                  |
|                 |                          |                |                 |                  |                  |
|                 |                          |                |                 |                  |                  |