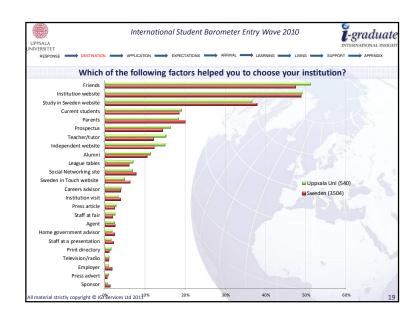

| RESPONSE DESTIN | NATION APPLICATION       | EXPECTATIONS - | ARRIVAL LEARNIN | IVING            | SUPPORT APPENDIX |
|-----------------|--------------------------|----------------|-----------------|------------------|------------------|
|                 | F                        | Respo          | nse             |                  |                  |
|                 |                          | Response       | Population      | Response<br>Rate |                  |
|                 | Uppsala ISB              | 1,313          | 2,122           | 62%              |                  |
|                 | Sweden Entry 2010<br>ISB | 9,415          | 22,591          | 42%              | 1                |
|                 | Entry 2010 ISB           | 157,964        | 516,741         | 31%              |                  |
|                 |                          |                |                 |                  |                  |
|                 |                          |                |                 |                  |                  |