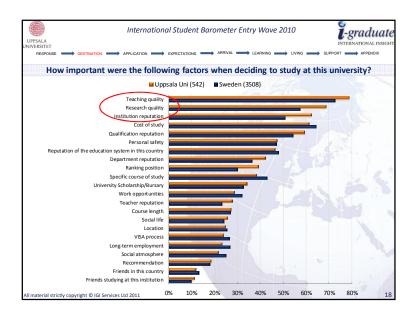

| RESPONSE DESTIN | NATION APPLICATION       | EXPECTATIONS - | ARRIVAL LEARNIN | IVING            | SUPPORT APPENDIX |
|-----------------|--------------------------|----------------|-----------------|------------------|------------------|
|                 | F                        | Respo          | nse             |                  |                  |
|                 |                          | Response       | Population      | Response<br>Rate |                  |
|                 | Uppsala ISB              | 1,313          | 2,122           | 62%              |                  |
|                 | Sweden Entry 2010<br>ISB | 9,415          | 22,591          | 42%              | 1                |
|                 | Entry 2010 ISB           | 157,964        | 516,741         | 31%              |                  |
|                 |                          |                |                 |                  |                  |
|                 |                          |                |                 |                  |                  |