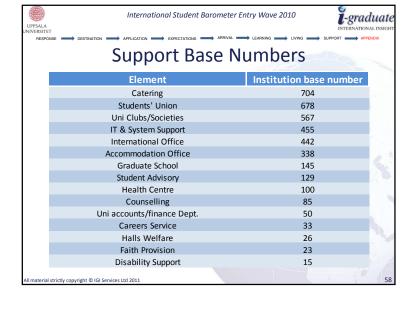

|

















| International Student Baron                                                                 | neter Entry Wave 2010 <b>1-gradua</b> |
|---------------------------------------------------------------------------------------------|---------------------------------------|
| PPSALA<br>IVERSITET                                                                         | INTERNATIONAL INSI                    |
|                                                                                             | APPENDIX                              |
|                                                                                             |                                       |
| Terminology in Questionnaire                                                                | Terminolog