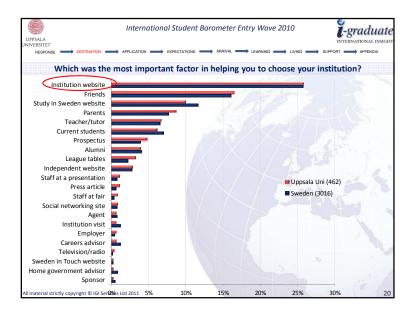

| RESPONSE DESTIN | NATION APPLICATION       | EXPECTATIONS - | ARRIVAL LEARNIN | IVING            | SUPPORT APPENDIX |
|-----------------|--------------------------|----------------|-----------------|------------------|------------------|
|                 | F                        | Respo          | nse             |                  |                  |
|                 |                          | Response       | Population      | Response<br>Rate |                  |
|                 | Uppsala ISB              | 1,313          | 2,122           | 62%              |                  |
|                 | Sweden Entry 2010<br>ISB | 9,415          | 22,591          | 42%              | 1                |
|                 | Entry 2010 ISB           | 157,964        | 516,741         | 31%              |                  |
|                 |                          |                |                 |                  |                  |
|                 |                          |                |                 |                  |                  |