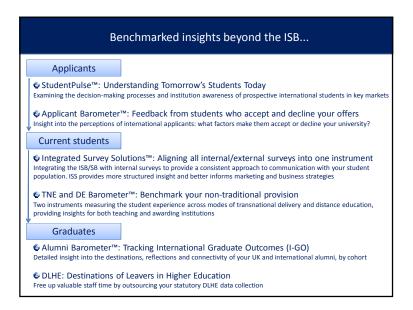

|

















| International Student Baron                                                                 | neter Entry Wave 2010 <b>1-gradua</b> |
|---------------------------------------------------------------------------------------------|---------------------------------------|
| PPSALA<br>IVERSITET                                                                         | INTERNATIONAL INSI                    |
|                                                                                             | APPENDIX                              |
|                                                                                             |                                       |
| Terminology in Questionnaire                                                                | Terminology in R