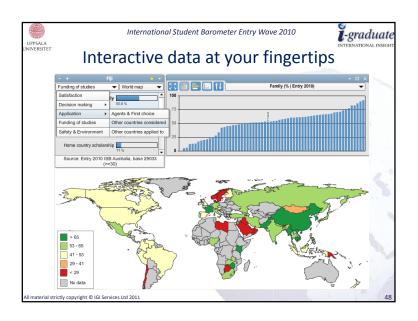

I would discourage people from applying        | 2%           | 2%      |
| 1%                    | I would actively discourage people from applying         | NA           | 2%      |
|                       |                                                          |              | 1       |





















| Average Days   | Uppsala Uni | ISB | Swede |
|----------------|-------------|-----|-------|
| MA             | 43          | 20  | 40    |
| BA             | 36          | 21  | 34    |
| % Satisfaction | Uppsala Uni | ISB | Swede |
| MA             | 77%         | 83% | 80%   |
| BA             | 86%         | 84% | 81%   |
|                |             |     |       |

















































All material strictly copyright © IGI Services Ltd 2011















| LIPPSALA                                | International Student Bar                            | ometer Entry Wave 2010                                       | <b>1</b> -graduate                                |
|-----------------------------------------|------------------------------------------------------|--------------------------------------------------------------|---------------------------------------------------|
|                                         | ISB (n= 15                                           | 7,964)                                                       |                                                   |
| Nalto University                        | Drexel University                                    | Heriot-Watt University