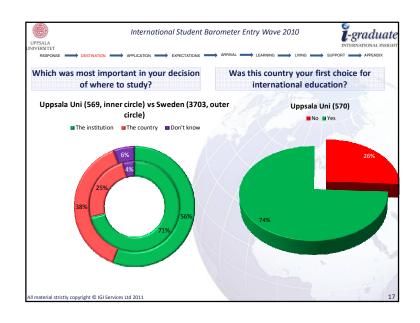

| RESPONSE DESTIN | NATION APPLICATION       | EXPECTATIONS - | ARRIVAL LEARNIN | IVING            | SUPPORT APPENDIX |
|-----------------|--------------------------|----------------|-----------------|------------------|------------------|
|                 | F                        | Respo          | nse             |                  |                  |
|                 |                          | Response       | Population      | Response<br>Rate |                  |
|                 | Uppsala ISB              | 1,313          | 2,122           | 62%              |                  |
|                 | Sweden Entry 2010<br>ISB | 9,415          | 22,591          | 42%              | 1                |
|                 | Entry 2010 ISB           | 157,964        | 516,741         | 31%              |                  |
|                 |                          |                |                 |                  |                  |
|                 |                          |                |                 |                  |                  |