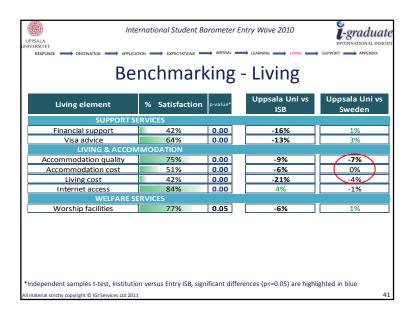

to apply | 5%           | 14%     |
| 2%                    | If asked, I would discourage people from applying        | 2%           | 2%      |
| 1%                    | I would actively discourage people from applying         | NA           | 2%      |
|                       |                                                          |              | 1       |





















| Average Days   | Uppsala Uni | ISB | Swede |
|----------------|-------------|-----|-------|
| MA             | 43          | 20  | 40    |
| BA             | 36          | 21  | 34    |
| % Satisfaction | Uppsala Uni | ISB | Swede |
| MA             | 77%         | 83% | 80%   |
| BA             | 86%         | 84% | 81%   |
|                |             |     |       |

















































All material strictly copyright © IGI Services Ltd 2011















| LIPPSALA                                | International Student Bar                            | ometer Entry Wave 2010                                       | <b>1</b> -graduate                                |
|-----------------------------------------|------------------------------------------------------|--------------------------------------------------------------|---------------------------------------------------|
|                                         | ISB (n= 15                                           | 7,964)                                                       |                                                   |
| Nalto University                        | Drexel University