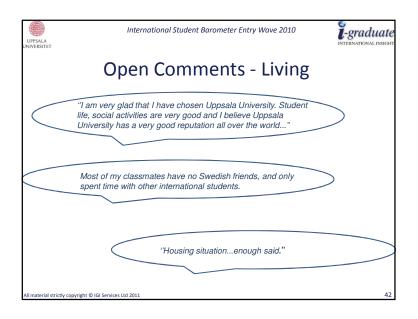

pply | 5%           | 14%     |
| 2%                    | If asked, I would discourage people from applying        | 2%           | 2%      |
| 1%                    | I would actively discourage people from applying         | NA           | 2%      |
|                       |                                                          |              | 1       |





















| Average Days   | Uppsala Uni | ISB | Swede |
|----------------|-------------|-----|-------|
| MA             | 43          | 20  | 40    |
| BA             | 36          | 21  | 34    |
| % Satisfaction | Uppsala Uni | ISB | Swede |
| MA             | 77%         | 83% | 80%   |
| BA             | 86%         | 84% | 81%   |
|                |             |     |       |

















































All material strictly copyright © IGI Services Ltd 2011















| LIPPSALA                                | International Student Bar                            | ometer Entry Wave 2010                                       | <b>1</b> -graduate                                |
|-----------------------------------------|------------------------------------------------------|--------------------------------------------------------------|---------------------------------------------------|
|                                         | ISB (n= 15                                           | 7,964)                                                       |                                                   |
| Nalto University                        | Drexel University