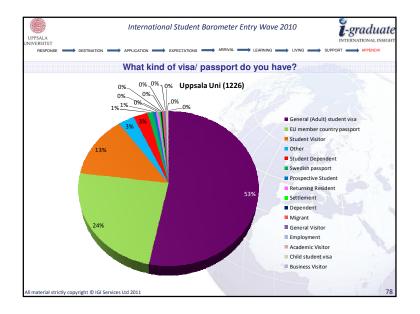

| Work experience (0.32)     | Multicultural (0.35)         |  |  |  |
|       | Quality lectures (0.33)                                                                     | Expert lecturers (0.32)    | Host friends (0.34)          |  |  |  |
|       | Host culture (0.31)                                                                         | Course organisation (0.32) | Employability (0.33)         |  |  |  |
|       | Language support (0.30)                                                                     | Good contacts (0.31)       | Physical library (0.32)      |  |  |  |
|       | Work experience (0.30)                                                                      | Research (0.31)            | Accommodation cost (0.31)    |  |  |  |