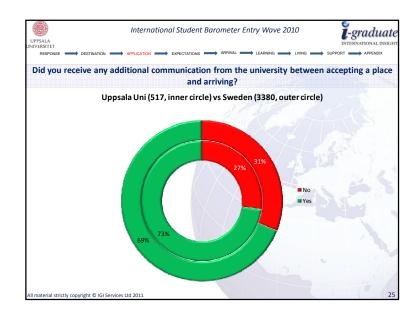

encourage nor discourage people to apply | 5%           | 14%     |
| 2%                    | If asked, I would discourage people from applying        | 2%           | 2%      |
| 1%                    | I would actively discourage people from applying         | NA           | 2%      |
|                       |                                                          |              | 1       |





















| Average Days   | Uppsala Uni | ISB | Swede |
|----------------|-------------|-----|-------|
| MA             | 43          | 20  | 40    |
| BA             | 36          | 21  | 34    |
| % Satisfaction | Uppsala Uni | ISB | Swede |
| MA             | 77%         | 83% | 80%   |
| BA             | 86%         | 84% | 81%   |
|                |             |     |       |

















































All material strictly copyright © IGI Services Ltd 2011















| LIPPSALA                                | International Student Bar                            | ometer Entry Wave 2010                                       | <b>1</b> -graduate                                |
|-----------------------------------------|------------------------------------------------------|--------------------------------------------------------------|---------------------------------------------------|
|                                         | ISB (n= 15                                           | 7,964)                                                       |                                                   |
| Nalto University                        |