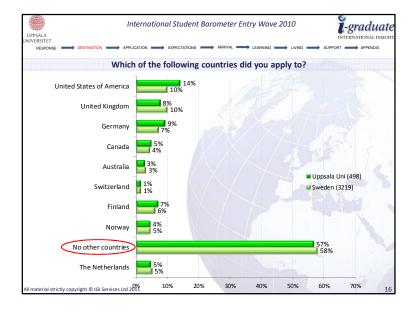

---------|---------|
| Uppsala Uni<br>(1111) |                                                          | BA (246)     | MA (847 |
| 43%                   | I would actively encourage people to apply               | 61%          | 37%     |
| 42%                   | If asked, I would encourage people to apply              | 33%          | 45%     |
| 12%                   | I would neither encourage nor discourage people to apply | 5%           | 14%     |
| 2%                    | If asked, I would discourage people from applying        | 2%           | 2%      |
| 1%                    | I would actively discourage people from applying         | NA           | 2%      |
|                       |                                                          |              | 1       |





















| Average Days   | Uppsala Uni | ISB | Swede |
|----------------|-------------|-----|-------|
| MA             | 43          | 20  | 40    |
| BA             | 36          | 21  | 34    |
| % Satisfaction | Uppsala Uni | ISB | Swede |
| MA             | 77%         | 83% | 80%   |
| BA             | 86%         | 84% | 81%   |
|                |             |     |       |

















































All material strictly copyright © IGI Services Ltd 2011















| LIPPSALA                                | International Student Bar                            | ometer Entry Wave 2010                                       | <b>1</b> -graduate                                |
|-----------------------------------------|-----------------------------------