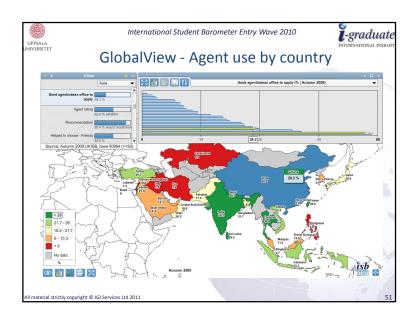

ould discourage people from applying        | 2%           | 2%      |
| 1%                    | I would actively discourage people from applying         | NA           | 2%      |
|                       |                                                          |              | 1       |





















| Average Days   | Uppsala Uni | ISB | Swede |
|----------------|-------------|-----|-------|
| MA             | 43          | 20  | 40    |
| BA             | 36          | 21  | 34    |
| % Satisfaction | Uppsala Uni | ISB | Swede |
| MA             | 77%         | 83% | 80%   |
| BA             | 86%         | 84% | 81%   |
|                |             |     |       |

















































All material strictly copyright © IGI Services Ltd 2011















| LIPPSALA                                | International Student Bar                            | ometer Entry Wave 2010                                       | <b>1</b> -graduate                                |
|-----------------------------------------|------------------------------------------------------|--------------------------------------------------------------|---------------------------------------------------|
|                                         | ISB (n= 15                                           | 7,964)                                                       |                                                   |
| Nalto University                        | Drexel University                                    | Heriot-Watt University