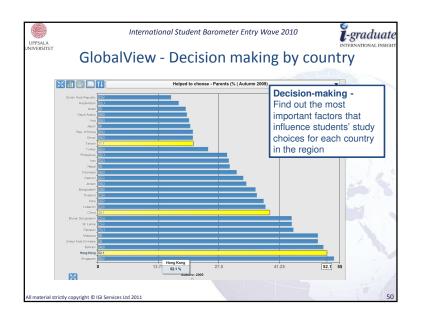

ld discourage people from applying        | 2%           | 2%      |
| 1%                    | I would actively discourage people from applying         | NA           | 2%      |
|                       |                                                          |              | 1       |





















| Average Days   | Uppsala Uni | ISB | Swede |
|----------------|-------------|-----|-------|
| MA             | 43          | 20  | 40    |
| BA             | 36          | 21  | 34    |
| % Satisfaction | Uppsala Uni | ISB | Swede |
| MA             | 77%         | 83% | 80%   |
| BA             | 86%         | 84% | 81%   |
|                |             |     |       |

















































All material strictly copyright © IGI Services Ltd 2011















| LIPPSALA                                | International Student Bar                            | ometer Entry Wave 2010                                       | <b>1</b> -graduate                                |
|-----------------------------------------|------------------------------------------------------|--------------------------------------------------------------|---------------------------------------------------|
|                                         | ISB (n= 15                                           | 7,964)                                                       |                                                   |
| Nalto University                        | Drexel University                                    | Heriot-Watt University