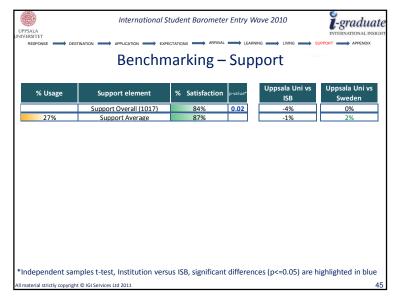

| 5%           | 14%     |
| 2%                    | If asked, I would discourage people from applying        | 2%           | 2%      |
| 1%                    | I would actively discourage people from applying         | NA           | 2%      |
|                       |                                                          |              | 1       |





















| Average Days   | Uppsala Uni | ISB | Swede |
|----------------|-------------|-----|-------|
| MA             | 43          | 20  | 40    |
| BA             | 36          | 21  | 34    |
| % Satisfaction | Uppsala Uni | ISB | Swede |
| MA             | 77%         | 83% | 80%   |
| BA             | 86%         | 84% | 81%   |
|                |             |     |       |

















































All material strictly copyright © IGI Services Ltd 2011















| LIPPSALA                                | International Student Bar                            | ometer Entry Wave 2010                                       | <b>1</b> -graduate                                |
|-----------------------------------------|------------------------------------------------------|--------------------------------------------------------------|---------------------------------------------------|
|                                         | ISB (n= 15                                           | 7,964)                                                       |                                                   |
| Nalto University                        | Drexel University