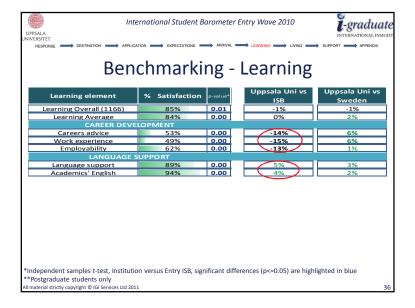

ge people to apply | 5%           | 14%     |
| 2%                    | If asked, I would discourage people from applying        | 2%           | 2%      |
| 1%                    | I would actively discourage people from applying         | NA           | 2%      |
|                       |                                                          |              | 1       |





















| Average Days   | Uppsala Uni | ISB | Swede |
|----------------|-------------|-----|-------|
| MA             | 43          | 20  | 40    |
| BA             | 36          | 21  | 34    |
| % Satisfaction | Uppsala Uni | ISB | Swede |
| MA             | 77%         | 83% | 80%   |
| BA             | 86%         | 84% | 81%   |
|                |             |     |       |

















































All material strictly copyright © IGI Services Ltd 2011















| LIPPSALA                                | International Student Bar                            | ometer Entry Wave 2010                                       | <b>1</b> -graduate                                |
|-----------------------------------------|------------------------------------------------------|--------------------------------------------------------------|---------------------------------------------------|
|                                         | ISB (n= 15                                           | 7,964)                                                       |                                                   |
| Nalto University                        | Drexel University