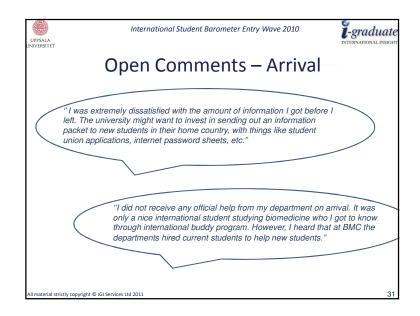

| RESPONSE DESTIN | NATION APPLICATION       | EXPECTATIONS - | ARRIVAL LEARNIN | IVING            | SUPPORT APPENDIX |
|-----------------|--------------------------|----------------|-----------------|------------------|------------------|
|                 | F                        | Respo          | nse             |                  |                  |
|                 |                          | Response       | Population      | Response<br>Rate |                  |
|                 | Uppsala ISB              | 1,313          | 2,122           | 62%              |                  |
|                 | Sweden Entry 2010<br>ISB | 9,415          | 22,591          | 42%              | 1                |
|                 | Entry 2010 ISB           | 157,964        | 516,741         | 31%              |                  |
|                 |                          |                |                 |                  |                  |
|                 |                          |                |                 |                  |                  |