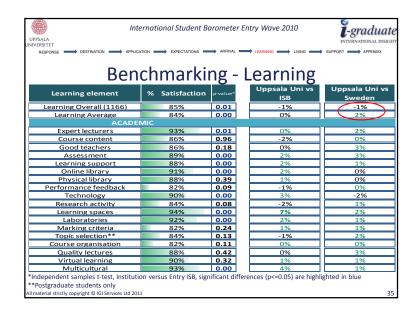

rage people to apply | 5%           | 14%     |
| 2%                    | If asked, I would discourage people from applying        | 2%           | 2%      |
| 1%                    | I would actively discourage people from applying         | NA           | 2%      |
|                       |                                                          |              | 1       |





















| Average Days   | Uppsala Uni | ISB | Swede |
|----------------|-------------|-----|-------|
| MA             | 43          | 20  | 40    |
| BA             | 36          | 21  | 34    |
| % Satisfaction | Uppsala Uni | ISB | Swede |
| MA             | 77%         | 83% | 80%   |
| BA             | 86%         | 84% | 81%   |
|                |             |     |       |

















































All material strictly copyright © IGI Services Ltd 2011















| LIPPSALA                                | International Student Bar                            | ometer Entry Wave 2010                                       | <b>1</b> -graduate                                |
|-----------------------------------------|------------------------------------------------------|--------------------------------------------------------------|---------------------------------------------------|
|                                         | ISB (n= 15                                           | 7,964)                                                       |                                                   |
| Nalto University                        | Drexel University