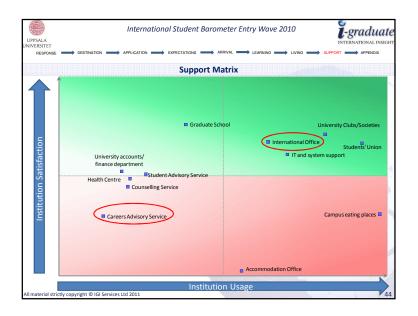

ly | 5%           | 14%     |
| 2%                    | If asked, I would discourage people from applying        | 2%           | 2%      |
| 1%                    | I would actively discourage people from applying         | NA           | 2%      |
|                       |                                                          |              | 1       |





















| Average Days   | Uppsala Uni | ISB | Swede |
|----------------|-------------|-----|-------|
| MA             | 43          | 20  | 40    |
| BA             | 36          | 21  | 34    |
| % Satisfaction | Uppsala Uni | ISB | Swede |
| MA             | 77%         | 83% | 80%   |
| BA             | 86%         | 84% | 81%   |
|                |             |     |       |

















































All material strictly copyright © IGI Services Ltd 2011















| LIPPSALA                                | International Student Bar                            | ometer Entry Wave 2010                                       | <b>1</b> -graduate                                |
|-----------------------------------------|------------------------------------------------------|--------------------------------------------------------------|---------------------------------------------------|
|                                         | ISB (n= 15                                           | 7,964)                                                       |                                                   |
| Nalto University                        | Drexel University