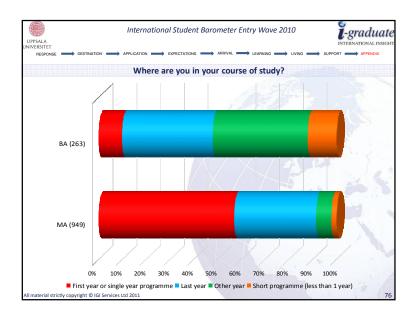

| Work experience (0.32)     | Multicultural (0.35)         |  |  |  |
|       | Quality lectures (0.33)                                                                     | Expert lecturers (0.32)    | Host friends (0.34)          |  |  |  |
|       | Host culture (0.31)                                                                         | Course organisation (0.32) | Employability (0.33)         |  |  |  |
|       | Language support (0.30)                                                                     | Good contacts (0.31)       | Physical library (0.32)      |  |  |  |
|       | Work experience (0.30)                                                                      | Research (0.31)            | Accommodation cost (0.31)    |  |  |  |