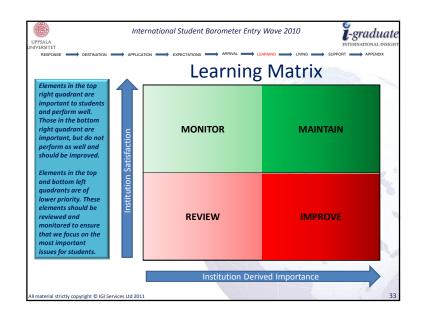

| RESPONSE DESTIN | NATION APPLICATION       | EXPECTATIONS - | ARRIVAL LEARNIN | IVING            | SUPPORT APPENDIX |
|-----------------|--------------------------|----------------|-----------------|------------------|------------------|
|                 | F                        | Respo          | nse             |                  |                  |
|                 |                          | Response       | Population      | Response<br>Rate |                  |
|                 | Uppsala ISB              | 1,313          | 2,122           | 62%              |                  |
|                 | Sweden Entry 2010<br>ISB | 9,415          | 22,591          | 42%              | 1                |
|                 | Entry 2010 ISB           | 157,964        | 516,741         | 31%              |                  |
|                 |                          |                |                 |                  |                  |
|                 |                          |                |                 |                  |                  |