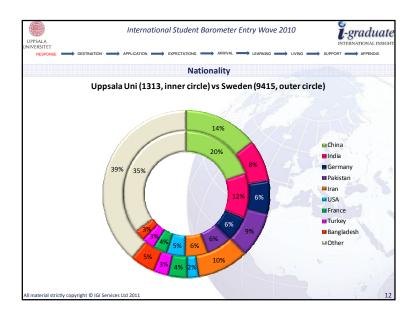

--|--------------|---------|
| Uppsala Uni<br>(1111) |                                                          | BA (246)     | MA (847 |
| 43%                   | I would actively encourage people to apply               | 61%          | 37%     |
| 42%                   | If asked, I would encourage people to apply              | 33%          | 45%     |
| 12%                   | I would neither encourage nor discourage people to apply | 5%           | 14%     |
| 2%                    | If asked, I would discourage people from applying        | 2%           | 2%      |
| 1%                    | I would actively discourage people from applying         | NA           | 2%      |
|                       |                                                          |              | 1       |





















| Average Days   | Uppsala Uni | ISB | Swede |
|----------------|-------------|-----|-------|
| MA             | 43          | 20  | 40    |
| BA             | 36          | 21  | 34    |
| % Satisfaction | Uppsala Uni | ISB | Swede |
| MA             | 77%         | 83% | 80%   |
| BA             | 86%         | 84% | 81%   |
|                |             |     |       |

















































All material strictly copyright © IGI Services Ltd 2011















| LIPPSALA                                | International Student Bar                            | ometer Entry Wave 2010                                       | <b>1</b> -graduate                                |
|-----------------------------------------|---------------------------