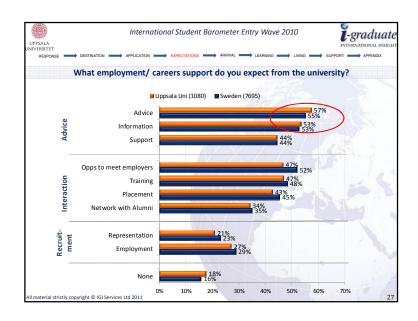

urage nor discourage people to apply | 5%           | 14%     |
| 2%                    | If asked, I would discourage people from applying        | 2%           | 2%      |
| 1%                    | I would actively discourage people from applying         | NA           | 2%      |
|                       |                                                          |              | 1       |





















| Average Days   | Uppsala Uni | ISB | Swede |
|----------------|-------------|-----|-------|
| MA             | 43          | 20  | 40    |
| BA             | 36          | 21  | 34    |
| % Satisfaction | Uppsala Uni | ISB | Swede |
| MA             | 77%         | 83% | 80%   |
| BA             | 86%         | 84% | 81%   |
|                |             |     |       |

















































All material strictly copyright © IGI Services Ltd 2011















| LIPPSALA                                | International Student Bar                            | ometer Entry Wave 2010                                       | <b>1</b> -graduate                                |
|-----------------------------------------|------------------------------------------------------|--------------------------------------------------------------|---------------------------------------------------|
|                                         | ISB (n= 15                                           | 7,964)                                                       |                                                   |
| Nalto University                        | Dre