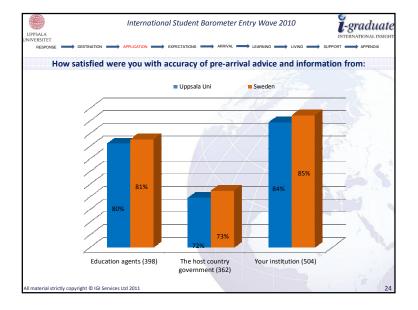

r encourage nor discourage people to apply | 5%           | 14%     |
| 2%                    | If asked, I would discourage people from applying        | 2%           | 2%      |
| 1%                    | I would actively discourage people from applying         | NA           | 2%      |
|                       |                                                          |              | 1       |





















| Average Days   | Uppsala Uni | ISB | Swede |
|----------------|-------------|-----|-------|
| MA             | 43          | 20  | 40    |
| BA             | 36          | 21  | 34    |
| % Satisfaction | Uppsala Uni | ISB | Swede |
| MA             | 77%         | 83% | 80%   |
| BA             | 86%         | 84% | 81%   |
|                |             |     |       |

















































All material strictly copyright © IGI Services Ltd 2011















| LIPPSALA                                | International Student Bar                            | ometer Entry Wave 2010                                       | <b>1</b> -graduate                                |
|-----------------------------------------|------------------------------------------------------|--------------------------------------------------------------|---------------------------------------------------|
|                                         | ISB (n= 15                                           | 7,964)                                                       |                                                   |
| Nalto University