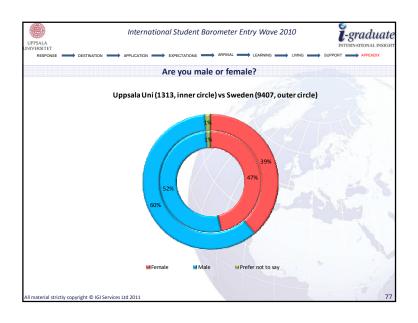

| Work experience (0.32)     | Multicultural (0.35)         |  |  |  |
|       | Quality lectures (0.33)                                                                     | Expert lecturers (0.32)    | Host friends (0.34)          |  |  |  |
|       | Host culture (0.31)                                                                         | Course organisation (0.32) | Employability (0.33)         |  |  |  |
|       | Language support (0.30)                                                                     | Good contacts (0.31)       | Physical library (0.32)      |  |  |  |
|       | Work experience (0.30)                                                                      | Research (0.31)            | Accommodation cost (0.31)    |  |  |  |