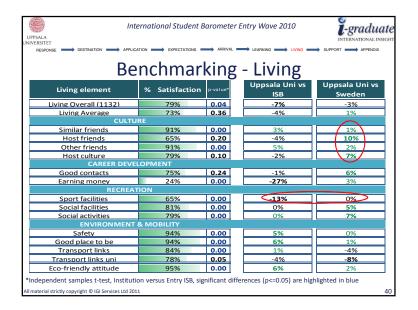

e to apply | 5%           | 14%     |
| 2%                    | If asked, I would discourage people from applying        | 2%           | 2%      |
| 1%                    | I would actively discourage people from applying         | NA           | 2%      |
|                       |                                                          |              | 1       |





















| Average Days   | Uppsala Uni | ISB | Swede |
|----------------|-------------|-----|-------|
| MA             | 43          | 20  | 40    |
| BA             | 36          | 21  | 34    |
| % Satisfaction | Uppsala Uni | ISB | Swede |
| MA             | 77%         | 83% | 80%   |
| BA             | 86%         | 84% | 81%   |
|                |             |     |       |

















































All material strictly copyright © IGI Services Ltd 2011















| LIPPSALA                                | International Student Bar                            | ometer Entry Wave 2010                                       | <b>1</b> -graduate                                |
|-----------------------------------------|------------------------------------------------------|--------------------------------------------------------------|---------------------------------------------------|
|                                         | ISB (n= 15                                           | 7,964)                                                       |                                                   |
| Nalto University                        | Drexel University