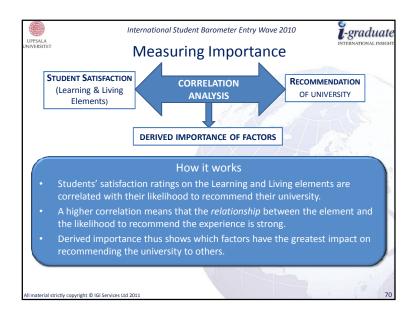

| Work experience (0.32)     | Multicultural (0.35)         |  |  |  |
|       | Quality lectures (0.33)                                                                     | Expert lecturers (0.32)    | Host friends (0.34)          |  |  |  |
|       | Host culture (0.31)                                                                         | Course organisation (0.32) | Employability (0.33)         |  |  |  |
|       | Language support (0.30)                                                                     | Good contacts (0.31)       | Physical library (0.32)      |  |  |  |
|       | Work experience (0.30)                                                                      | Research (0.31)            | Accommodation cost (0.31)    |  |  |  |