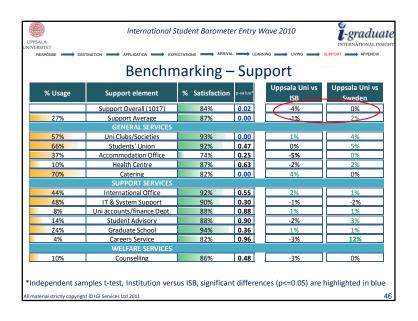

d, I would discourage people from applying        | 2%           | 2%      |
| 1%                    | I would actively discourage people from applying         | NA           | 2%      |
|                       |                                                          |              | 1       |





















| Average Days   | Uppsala Uni | ISB | Swede |
|----------------|-------------|-----|-------|
| MA             | 43          | 20  | 40    |
| BA             | 36          | 21  | 34    |
| % Satisfaction | Uppsala Uni | ISB | Swede |
| MA             | 77%         | 83% | 80%   |
| BA             | 86%         | 84% | 81%   |
|                |             |     |       |

















































All material strictly copyright © IGI Services Ltd 2011















| LIPPSALA                                | International Student Bar                            | ometer Entry Wave 2010                                       | <b>1</b> -graduate                                |
|-----------------------------------------|------------------------------------------------------|--------------------------------------------------------------|---------------------------------------------------|
|                                         | ISB (n= 15                                           | 7,964)                                                       |                                                   |
| Nalto University                        | Drexel University                                    | Heriot-Watt University