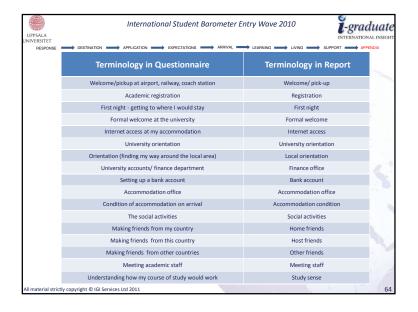

|

















| International Student Baron                                                                 | neter Entry Wave 2010 <b>1-gradua</b> |
|---------------------------------------------------------------------------------------------|---------------------------------------|
| PPSALA<br>IVERSITET                                                                         | INTERNATIONAL INSI                    |
|                                                                                             | APPENDIX                              |
|                                                                                             |                                       |
| Terminology in Questionnaire                                                                | Terminology in Report