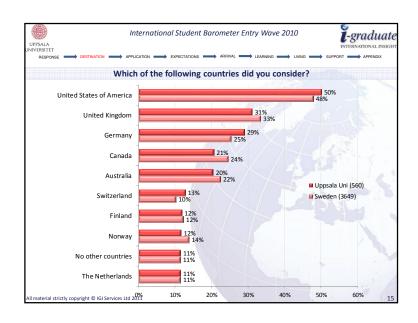

-----------|---------|
| Uppsala Uni<br>(1111) |                                                          | BA (246)     | MA (847 |
| 43%                   | I would actively encourage people to apply               | 61%          | 37%     |
| 42%                   | If asked, I would encourage people to apply              | 33%          | 45%     |
| 12%                   | I would neither encourage nor discourage people to apply | 5%           | 14%     |
| 2%                    | If asked, I would discourage people from applying        | 2%           | 2%      |
| 1%                    | I would actively discourage people from applying         | NA           | 2%      |
|                       |                                                          |              | 1       |





















| Average Days   | Uppsala Uni | ISB | Swede |
|----------------|-------------|-----|-------|
| MA             | 43          | 20  | 40    |
| BA             | 36          | 21  | 34    |
| % Satisfaction | Uppsala Uni | ISB | Swede |
| MA             | 77%         | 83% | 80%   |
| BA             | 86%         | 84% | 81%   |
|                |             |     |       |

















































All material strictly copyright © IGI Services Ltd 2011















| LIPPSALA                                | International Student Bar                            | ometer Entry Wave 2010                                       | <b>1</b> -graduate                                |
|-----------------------------------------|---------------------------------